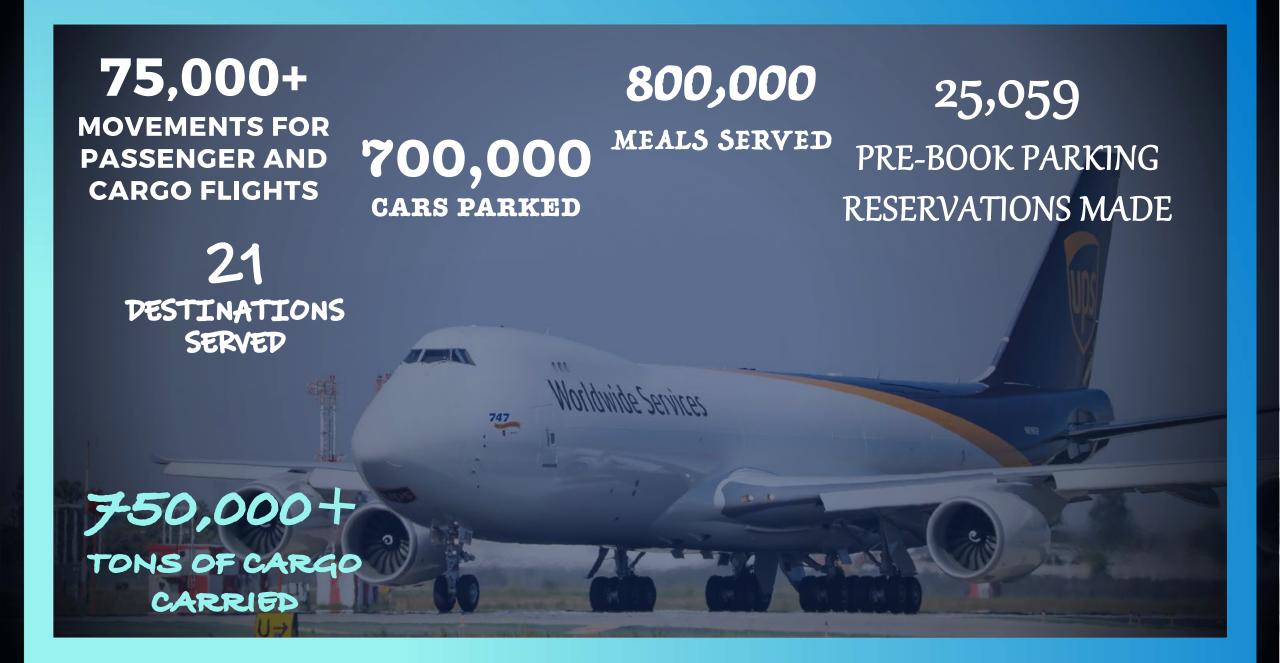

# 75,000+ **MOVEMENTS FOR** PASSENGER AND CARGO FLIGHTS CARS PARKED

DESTINATIONS SERVED

# 800,000

700,000 MEALS SERVED

**CARS PARKED** 

21 DESTINATIONS SERVED

| 75,000+                                                                                                                | Select Dates                     | Choose Parking            | Travel extras<br><b>300,00</b> | Payment                  |                       |  |  |  |
|------------------------------------------------------------------------------------------------------------------------|----------------------------------|---------------------------|--------------------------------|--------------------------|-----------------------|--|--|--|
| MOVEMENTS FO<br>PASSENGER AN                                                                                           | R<br>Dok <b>700.(</b>            | 3.6                       | EALS SERV                      | ZED                      | 25,059<br>OOK PARKING |  |  |  |
| CARGO FLIGHTS                                                                                                          | Entry date                       | RKED                      | Entry time *                   | RESER                    | VATIONS MADE          |  |  |  |
| 21                                                                                                                     | Select                           | <b></b>                   | Select time                    |                          |                       |  |  |  |
| DESTINATIO<br>SERVED                                                                                                   | NSe select a time closest to the | hour of your planned entr | y to ensure your parking ex    | xperience runs smoothly. |                       |  |  |  |
|                                                                                                                        | Exit date *                      |                           | Exit time *                    |                          |                       |  |  |  |
|                                                                                                                        | Select                           | <b>—</b>                  | Select time                    | 1111111111111            |                       |  |  |  |
| Select the time closest to your flight's arrival time. We allow up to 6 hours overstay in the event of a flight delay. |                                  |                           |                                |                          |                       |  |  |  |
|                                                                                                                        | Terminal<br>I don't know         | \$                        | <u>Help finding your ter</u>   | minal                    |                       |  |  |  |

# 75,000+

MOVEMENTS FOR PASSENGER AND CARGO FLIGHTS

# 800,000 MEALS SERVED

CARS PARKED

21

DESTINATIONS

15 THERAPY DOGS 750,000+ TONS OF CARGO CARRIED **25,059 PRE-BOOK PARKING RESERVATIONS MADE** 